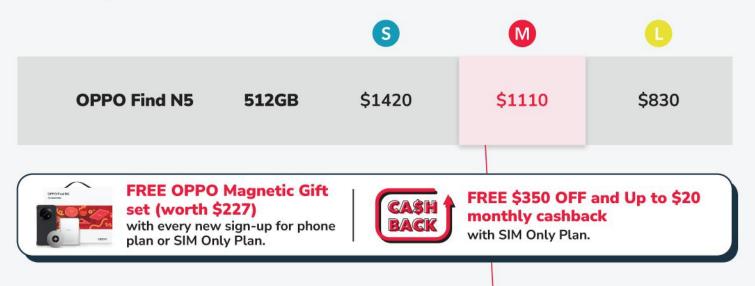

# Get up to \$580 OFF for the new OPPO Find N5.

Prices displayed are before discount.

\* \$300 off is for new sign-up/switch over to M phone plan and above.

\* \$150 off is for recontract and upgrade to M phone plan and above.