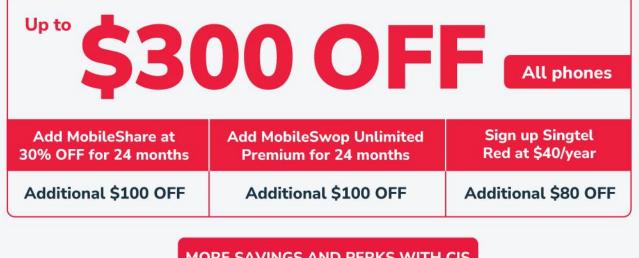

- \* \$300 off is for new sign-up/switch over to M phone plan and above.
- \* \$150 off is for recontract and upgrade to M phone plan and above. \* Singtel reserves the right to amend or end the promotion.