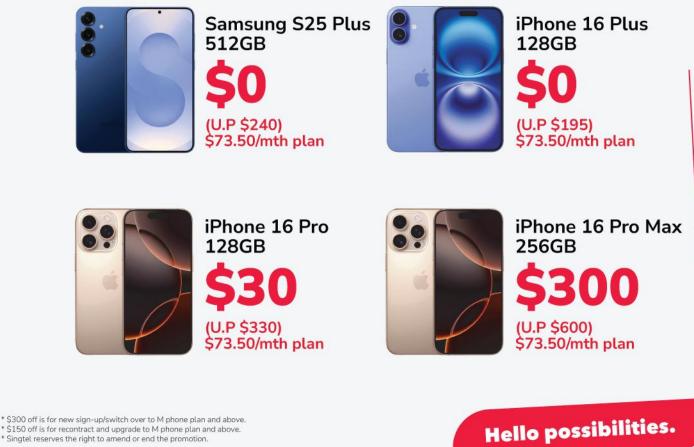

### Get up to \$580 OFF for the new iPhone 16 lineup!

Prices displayed are before discount.

|                   |       | S      | M      | •     |
|-------------------|-------|--------|--------|-------|
| iPhone 16         | 128GB | \$335  | \$100  | \$0   |
|                   | 256GB | \$470  | \$240  | \$0   |
|                   | 512GB | \$740  | \$515  | \$245 |
| iPhone 16 Plus    | 128GB | \$425  | \$195  | \$0   |
|                   | 256GB | \$560  | \$330  | \$65  |
|                   | 512GB | \$835  | \$605  | \$335 |
| iPhone 16 Pro     | 128GB | \$605  | \$330  | \$60  |
|                   | 256GB | \$740  | \$465  | \$195 |
|                   | 512GB | \$1015 | \$735  | \$470 |
|                   | 1TB   | \$1285 | \$1010 | \$740 |
| iPhone 16 Pro Max | 256GB | \$880  | \$600  | \$335 |
|                   | 512GB | \$1150 | \$875  | \$605 |
|                   | 1TB   | \$1425 | \$1145 | \$880 |