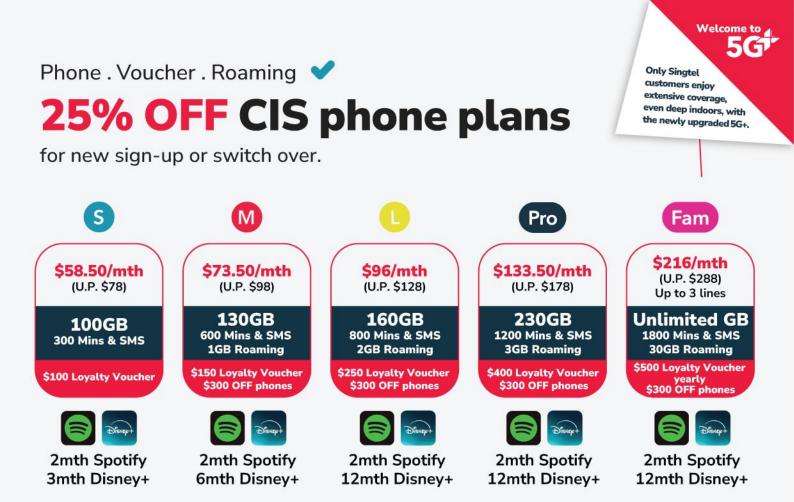

#### MORE SAVINGS AND PERKS WITH CIS

6 OFF

**Mobile Plan Discount** Get 25% discount on phone plans and 20% discount on no-contract SIM only plans

**Phone Discount** Eniov amazing discounts up to \$580 off all phones