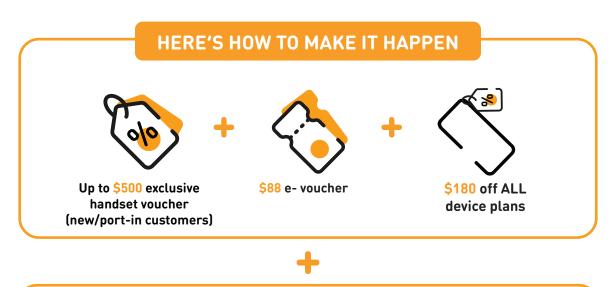

### Pre-order now to save up to \$1,248 on the new Galaxy S25 Series.

• FREE storage upgrade - from 256GB to 512GB (worth \$180) • FREE Samsung Galaxy Buds2 (worth \$250) • \$50 CASETiFY gift card (500 lucky winners)