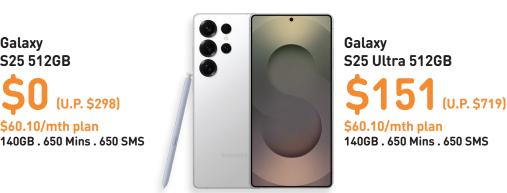

Galaxy

S25 512GB

Prices shown below are after discounts

# SAMSUNG

|                                    | POPULAR<br>CHOICE                           |                                              |                                              |                                              |                                                   |
|------------------------------------|---------------------------------------------|----------------------------------------------|----------------------------------------------|----------------------------------------------|---------------------------------------------------|
| Models                             | \$41.75 Plan<br>40GB<br>300 Mins<br>300 SMS | \$51.43 Plan<br>110GB<br>400 Mins<br>400 SMS | \$60.10 Plan<br>140GB<br>650 Mins<br>650 SMS | \$89.24 Plan<br>180GB<br>850 Mins<br>850 SMS | \$114.76 Plan<br>250GB<br>1,250 Mins<br>1,250 SMS |
| Total New/Port-in Handset Vouchers | \$100 OFF                                   | \$200 OFF                                    | \$300 OFF                                    | \$450 OFF                                    | \$500 OFF                                         |
| Samsung Galaxy S25 512GB           | \$267                                       | \$21                                         | \$0                                          | \$0                                          | \$0                                               |
| Samsung Galaxy S25+ 512GB          | \$438                                       | \$186                                        | \$0                                          | \$0                                          | \$0                                               |
| Samsung Galaxy S25 Ultra 512GB     | \$739                                       | \$462                                        | \$151                                        | \$0                                          | \$0                                               |
| Samsung Galaxy S25 Ultra 1TB       | \$1,036                                     | \$791                                        | \$483                                        | \$81                                         | \$0                                               |