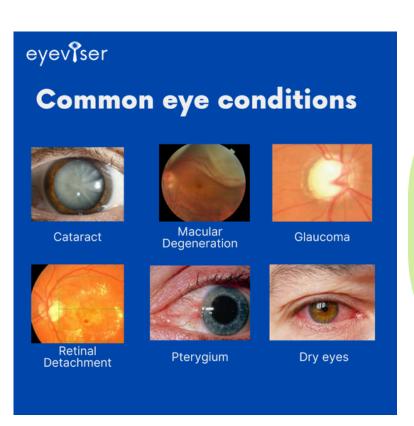

## Don't wait till your vision blurs. Take charge of your eye health today! Eyecare Offers for MOE Staff & Family

Eye Health Examination from \$69~

Paediatric Eye Screening from \$88^^

Eye Specialist Consultation & Eye Exam from \$150\*\*

Free Near Vision Behaviour Assessment (40 yrs and above)\*\*\*

20% off Branded Progressive Lenses\* above \$500

Free frame and blue light upgrade for Kids Myopia Management Lens\*

Ortho-K from S\$2K or RM4.5K^
Lasik Surgery from S\$3.2K or RM 4.2K^
Cataract Surgery from S\$10K or RM7.8K^
Floaters / Dry Eye Treatment