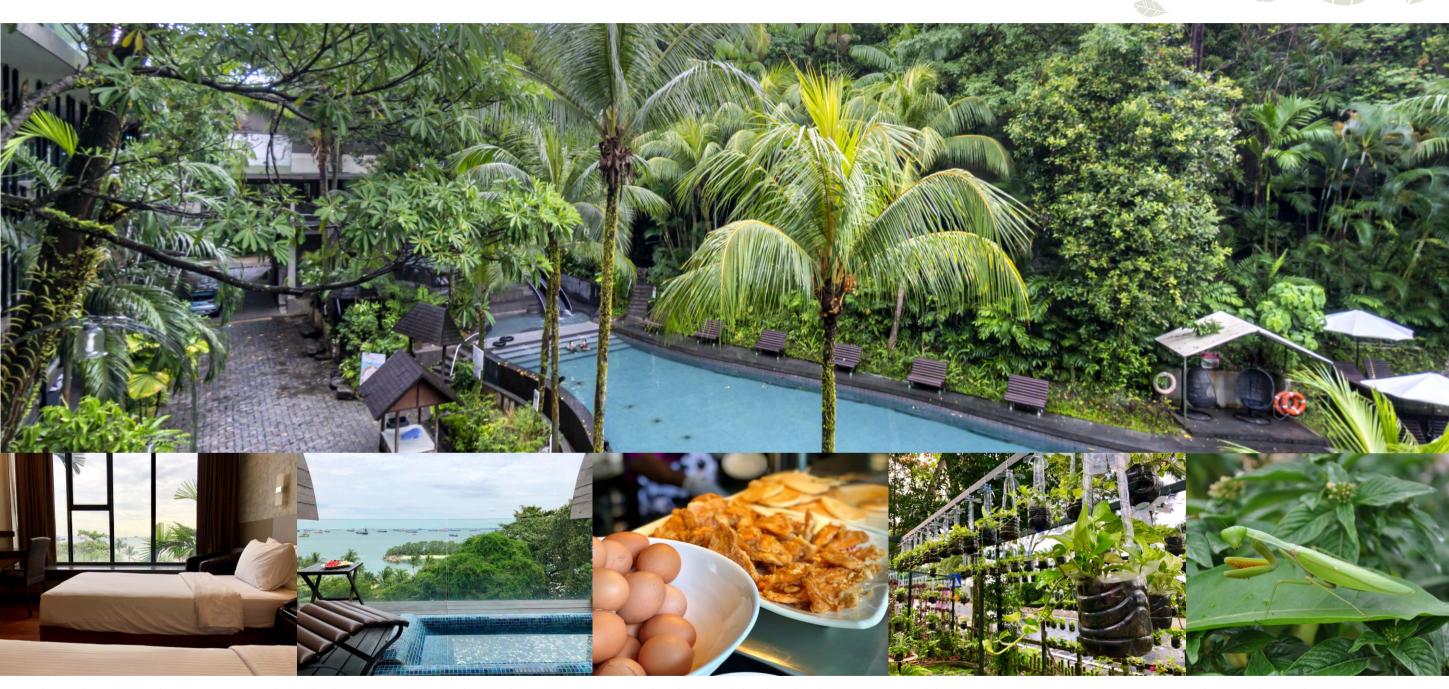

The Siloso Beach Resort was founded in 2006. It is the only eco resort on the beautiful island of Sentosa and has won numerous environmental awards and certifications. Nestled within its lush foliage surrounding and overlooking the breath-taking South China Sea, Siloso Beach Resort hosts a wide range of accommodations with 156 rooms, 10 family rooms, 16 roof garden suites and 12 uniquely-designed villas.

Enjoy and relax amongst the balmy shades of flora to the soothing sounds of cascading waters with amenities and facilities that include a unique natural spring water swimming pool, waterfall feature, water slides, hot water spa pool and a gym room. Or, take a short walk out to Singapore's hippest beach, the Siloso Beach, and be spoilt for choice with a myriad of entertainment outlets and activity booths.