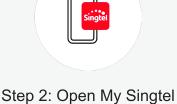

# How to redeem your Red deals:

button to sign up for Taste of Red.

app and tap on 'Rewards'.

prompted and verify by mobile OTP.

deals, tap 'Use now' to redeem the ones you like.