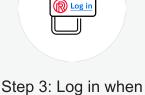

# How to redeem your Red deals:

button to sign up for Taste of Red.

app and tap on 'Rewards'.

prompted and verify by mobile OTP.

deals, tap 'Use now' to redeem the ones you like.