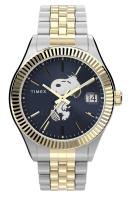

TW2W47500 40MM Automatic Silver Bracelet **\$545 \$418** 

TW2W24700 34MM Teal Blue Case Teal Blue Fabric Strap **\$135 \$99** 

TW2W24500 38MM Silver Case Teal Blue Fabric Strap <del>\$155</del> \$108

TW2W24100 38MM Gold Case White Leather \$155 \$108