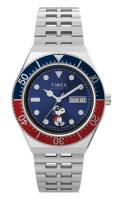

TW2W47500 40MM Automatic Silver Bracelet **\$545 \$418** 

TW2W24700 34MM Teal Blue Case Teal Blue Fabric Strap **\$135 \$99** 

TW2W24500 38MM Silver Case Teal Blue Fabric Strap <del>\$155</del> \$108

TW2W24100 38MM Gold Case White Leather \$155 \$108