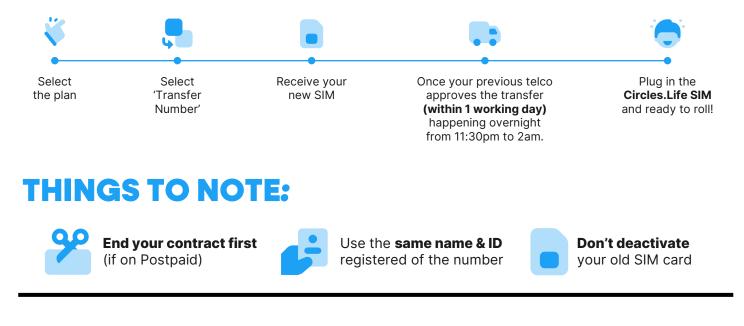

|



### **HOW TO SWITCH?**



#### FAQ

| Will CIS benefits tie me down to a contract?                           | No. Our plans are all no-contract, and can be cancelled anytime.                                                                        |
|------------------------------------------------------------------------|-----------------------------------------------------------------------------------------------------------------------------------------|
| Can I share my promo code<br>with my friends and families?             | Yes, you can! The more the merrier.<br>Simply share the link or promo code with them.                                                   |
| What payment methods are available for my CIS plan?                    | Payment is automatically deducted from the debit/<br>credit card used. You