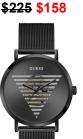

GW0699L1 38MM Gold Case Blue Silicon **\$378 \$258** 

GW0626G2 44MM Gold Case Gold Bracelet **\$275 \$188** 

GW0604L2

36MM Gold Case

Gold Bracelet

GW0636G2 45MM Gold Case Gold Bracelet \$425 \$298

GW0599L2

GW0502G2 44MM Black Case Black Mesh \$258 \$168