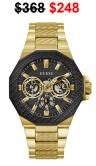

GW0671L3

30MM Rose-Gold Case

Rose-Gold Mesh

\$358 \$248

GW0708G3

Blue Silicon

\$298 \$198

AOSY23030 40MM White Ceramic White Silicon **\$338 \$228** 