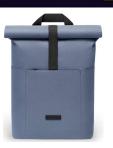

## UCON **ACROBATICS**

309004588822 12L Steel Blue \$175 \$118

749002156623 18L Pine Green **\$158 \$108** 

749002998823 181 **Dusty Lilac \$158 \$108** 

749002166623 18L Clav \$158 \$108

AOSY22529 38MM Silver Case Navy Leather **\$215** \$138