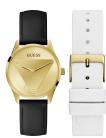

## **GUESS**

GW0630G3 44MM Rose Gold Boxset Brown Leather + Blue Silicon **\$315 \$208** 

GW0630G2 44MM Gold Boxset Green Leather + Black Silicon **\$298** \$198

GW0642L1 36MM Gold Boxset **Black Leather** + White Silicon <del>\$275</del> \$188