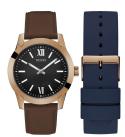

## **GUESS**

GW0630G3 44MM Rose Gold Boxset Brown Leather + Blue Silicon **\$315 \$208** 

GW0630G2 44MM Gold Boxset Green Leather + Black Silicon **\$298** \$198

GW0642L1 36MM Gold Boxset **Black Leather** + White Silicon <del>\$275</del> \$188