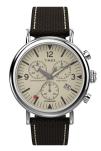

GW0692L2 30MM Rose Gold Boxset Blue Silicon + Peach Silicon \$268 \$188

TIMEX

TW2V43700 38MM Silver Case Black Fabric Leather **\$215** \$138

TW2V43800 38MM Silver Case Brown Fabric Leather <del>\$215</del> \$138

TW2R49200 37MM Gold Case Black Fabric **\$178 \$88** 

TW2T79400 35MM Gold Case Two-tone Bracelet

- **\$215** \$108 1. Email your order to jiahui@aristasingapore.com with your name and mobile number.
- An invoice will be sent to you for payment via Paynow.
- 3. Delivery or pickup to be arranged after receipt of payment.