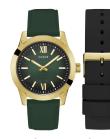

## **GUESS**

GW0630G3 44MM Rose Gold Boxset Brown Leather + Blue Silicon **\$315 \$208** 

GW0630G2 44MM Gold Boxset Green Leather + Black Silicon **\$298** \$198

GW0642L1 36MM Gold Boxset **Black Leather** + White Silicon <del>\$275</del> \$188