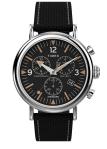

GW0692L2 30MM Rose Gold Boxset Blue Silicon + Peach Silicon \$268 \$188

TIMEX

TW2V43700 38MM Silver Case Black Fabric Leather **\$215** \$138

TW2V43800 38MM Silver Case Brown Fabric Leather <del>\$215</del> \$138