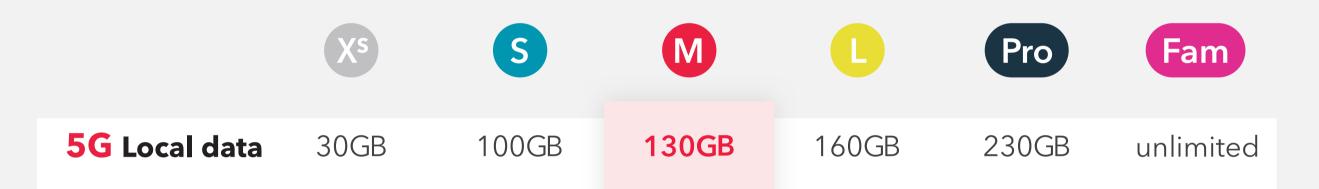

# 25% OFF on all phone plans

when you sign up or switch over.

| Local mins<br>SMS                             | 100 mins        | 300 mins                      | 600 mins                                         | 800 mins                       | 1200 mins                                                | 1800 <sup>mins</sup>                                                             |
|-----------------------------------------------|-----------------|-------------------------------|--------------------------------------------------|--------------------------------|----------------------------------------------------------|----------------------------------------------------------------------------------|
| Loyalty voucher                               | ×               | <sup>\$</sup> 100             | <sup>\$</sup> 150                                | <sup>\$</sup> 250              | \$ <b>400</b>                                            | <b>\$500</b> yearly                                                              |
| Worldwide roaming                             | X               | X                             | 1GB                                              | 2GB                            | 3GB                                                      | 30GB                                                                             |
| Spotify                                       | 1-mth           | 2-mths                        | 2-mths                                           | 2-mths                         | 2-mths                                                   | 2-mths                                                                           |
| Entertainer +<br>Straits Times<br>One Digital | 1-mth           | 1-mth                         | 1-mth                                            | 1-mth                          | 1-mth                                                    | 1-mth                                                                            |
| Disney+ Premium                               | 3-mths          | 3-mths                        | 6-mths                                           | 12-mths                        | 12-mths                                                  | 12-mths                                                                          |
| 25%<br>OFF                                    | \$46.50/mth<br> | \$58.50/mth<br>70.p \$78/mth) | <b>\$73.50/mth</b><br>(U.P <sup>\$</sup> 98/mth) | \$96.00/mth<br>(U.P-\$128/mth) | <sup>\$</sup> 133.50/mth<br>(U.P- <sup>\$</sup> 178/mth) | <sup>\$</sup> 216.00/mth<br>( <del>U.P<sup>\$</sup>288/mth)</del><br>for 3 lines |
|                                               |                 |                               |                                                  |                                |                                                          |                                                                                  |