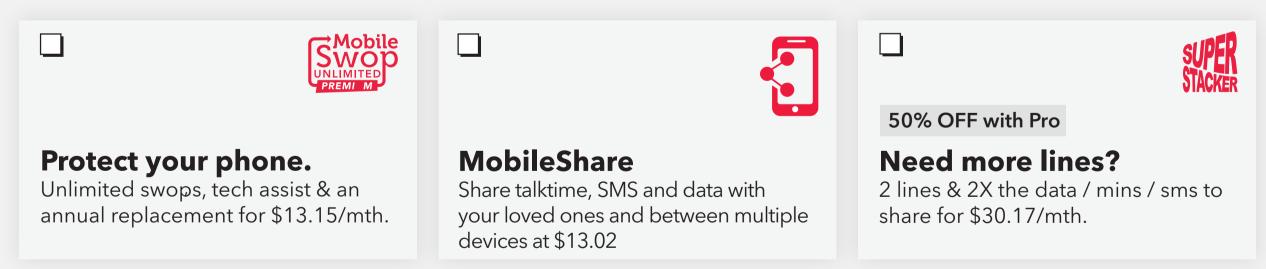

#### Stack more to save more.

Loyalty vouchers are given every 21-mths. Prevailing GST is included. A one-time registration/recontract fee & fair usage policy apply. T&Cs apply.