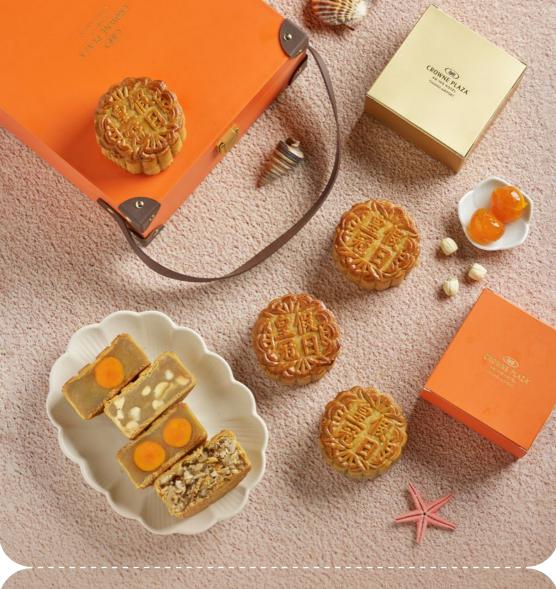

# <sup>传统月饼</sup> TRADITIONAL BAKED MOONCAKES

Embark on a flavourful journey and travel through your cherished gatherings with family and friends and bonds that unite us across distances, making every bite of these treasured treats a journey and shared traditions.

### CLASSIC VINTAGE BOX

Exuding vintage charm, the vibrant orange paired with earthy brown accents evoke the warmth of autumnal journeys.