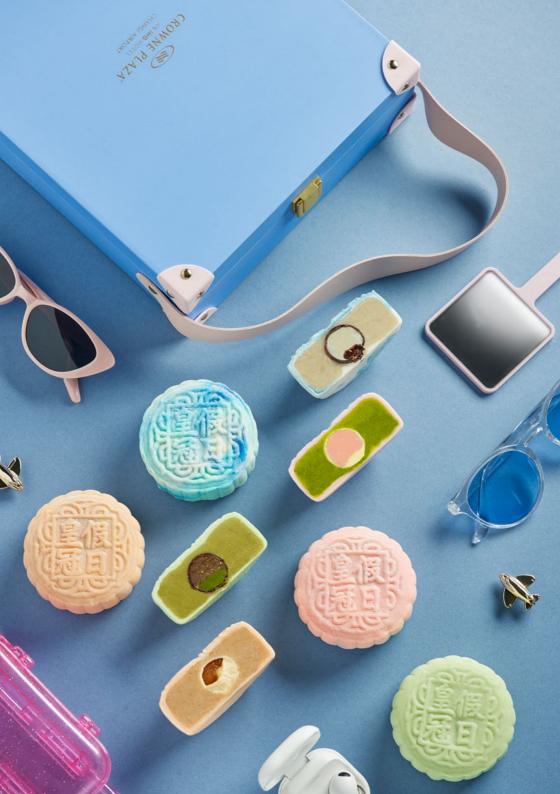

# SNOW SKIN MOONCAKES

Pack your bags and savour the world through the exquisite flavours of our indulgent snow skin mooncakes. Blending Eastern traditions with Western aromas, these delicacies transport you across continents with every bite.

## SKY BLOSSOM BOX •

Reminiscent of clear skies and cotton candy sunsets, our pink and blue travel-themed mooncake box is a blend of playful elegance.