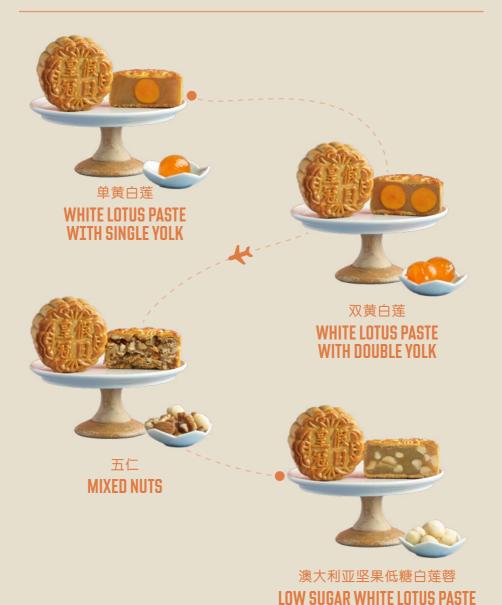

# 2024 MOONCAKE COLLECTION PRICE LIST

| ITEM (Box of 4 pieces)                                                                                                                                                                                 | PRICE<br>(Nett) |
|--------------------------------------------------------------------------------------------------------------------------------------------------------------------------------------------------------|-----------------|
| 冰皮月饼组合 ASSORTED SNOW SKIN COLLECTION  • Pistachio with Hazelnut Truffle • Cinnamon Apple Strudel with Cream Cheese Apple Truffle • Crème Brûlée with Crème Brûlée Truffle • Matcha with Sakura Truffle | \$83.00         |
| 传统月饼组合 ASSORTED BAKED COLLECTION  • White Lotus Paste with Double Yolk • White Lotus Paste with Single Yolk • Low Sugar White Lotus Paste with Macadamia Nuts • Mixed Nuts                             | \$83.00         |
| 双黄白莲蓉 WHITE LOTUS PASTE WITH DOUBLE YOLK                                                                                                                                                               | \$83.00         |
| 单黄白莲蓉 HHITE LOTUS PASTE WITH SINGLE YOLK                                                                                                                                                               | \$80.00         |
| 澳大利亚坚果低糖白莲蓉<br>LOW SUGAR WHITE LOTUS PASTE WITH<br>MACADAMIA NUTS                                                                                                                                      | \$80.00         |
| 五仁<br>MIXED NUTS                                                                                                                                                                                       | \$83.00         |