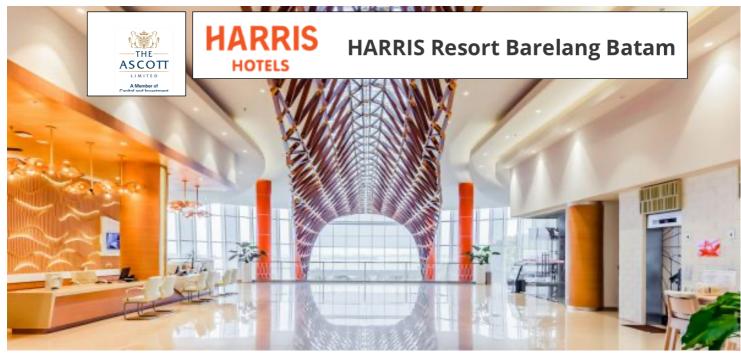

## \*\* RATE QUOTED IS BASED ON PER PERSON \*\*

S\$ 145

Above rate quoted is net, inclusive all taxes and the following:

Room with buffet breakfast at Harris Café

**EXTENSION WITH BREAKFAST only** 

- 1 x SET lunch or dinner per pax (per stay) Weekday only
- 1 x Garden BBQ dinner on Friday OR Surf & Turf Live BBQ Dinner on Saturday only
- 1 x Boat excursion for 2 pax only per room for 15 mins (Advance booking required)
  - 1 x Archery (18 arrows) OR mini golf per pax (Advance booking required upon c/in)
- Welcome drink upon arrival & Complimentary Wi-Fi in room and public area
- 2 way ferry ticket with all taxes from Spore BTC Spore
- Complimentary 2 way pick-up/drop-off from BTC ferry terminal to hotel (fixed shuttle)

<u>BONUS =></u> Complimentary upgrade to **SEA VIEW** room on Weekdays (Sun – Thurs) (Free Upgrade is Subject to availability)