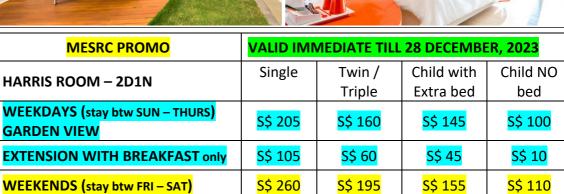

## \*\* RATE QUOTED IS BASED ON PER PERSON \*\*

S\$ 145

Above rate quoted is net, inclusive all taxes and the following:

Room with buffet breakfast at Harris Café

**EXTENSION WITH BREAKFAST only** 

- 1 x SET lunch or dinner per pax (per stay) Weekday only
- 1 x Garden BBQ dinner on Friday OR Surf & Turf Live BBQ Dinner on Saturday only
- 1 x Boat excursion for 2 pax only per room for 15 mins (Advance booking required)
  - 1 x Archery (18 arrows) OR mini golf per pax (Advance booking required upon c/in)
- Welcome drink upon arrival & Complimentary Wi-Fi in room and public area
- 2 way ferry ticket with all taxes from Spore BTC Spore
- Complimentary 2 way pick-up/drop-off from BTC ferry terminal to hotel (fixed shuttle)

## **PACKAGE NOT VALID ON BELOW DATES:**

NOV 10, 11, 12 DEC 22, 23, 24 25 DEC 29, 30, 31

Ask us for rates...

For enquiries and reservation, kindly contact us at : EXPERIENCE NEW ASIA (TA No: 02435)

S\$ 80

<mark>S\$ 45</mark>

S\$ 10

WhatsApp No: 9450 4702 Email: res@expnewasia.com