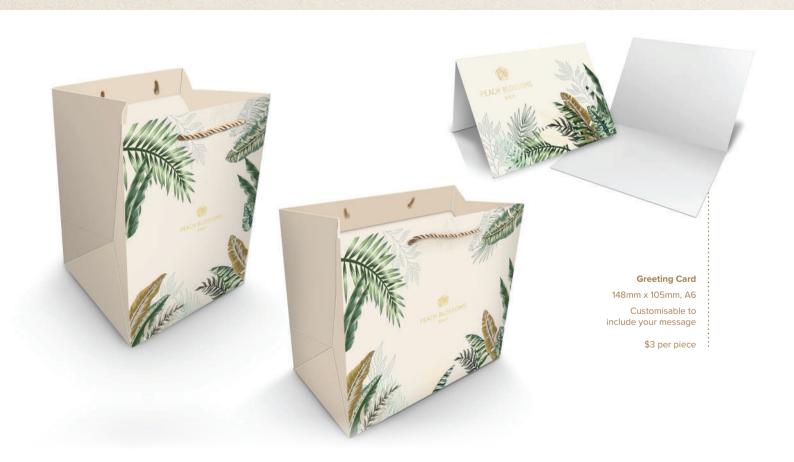

## Carrier Bag and Greeting Card

| Mooncake Selection (four pieces per box)                                                | Celestial<br>Chest | Moonlit<br>Pavilion |
|-----------------------------------------------------------------------------------------|--------------------|---------------------|
| 荔枝杞子莲蓉<br>Lychee with Wolfberries                                                       | \$95               | \$108               |
| 单黄白莲蓉<br>Single Yolk with White Lotus Paste ●                                           | \$95               | \$108               |
| 双黄白莲蓉<br>Double Yolk with White Lotus Paste ●                                           | \$98               | \$108               |
| 黄金黑芝麻<br>Charcoal Black Sesame Paste with Melon Seeds and Gold Dust                     | \$95               | \$108               |
| 鸡肉干五仁<br>Assorted Nuts with Chicken Ham ★                                               | \$95               | \$108               |
| 精选四季 • 每款各一粒 (限定口味)  Delightful Four • One piece per flavour (all flavours are fixed) ▲ | \$98               | \$108               |