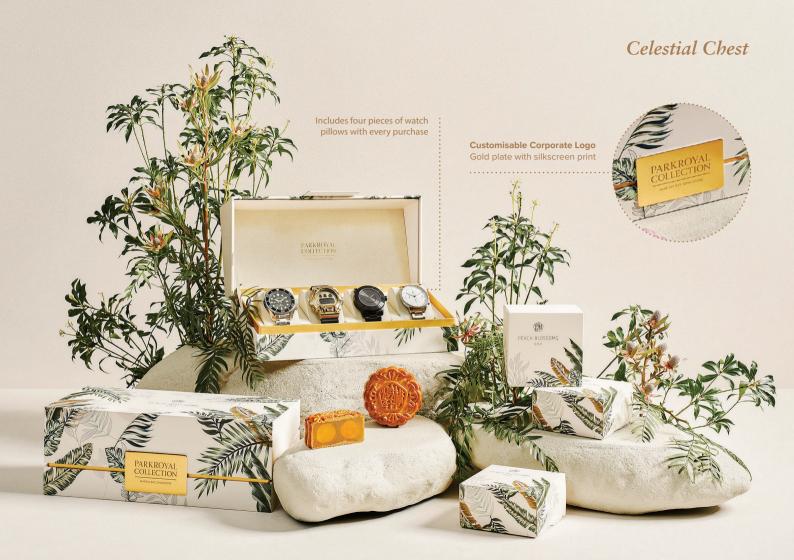

These exquisite handcrafted delicacies are available in sets of four in our Celestial Chest, which turns into a watch or accessory box, and for those looking for a luxurious and extravagant gift set, our new limited-edition Moonlit Pavilion, which can be refreshed as a bedside lamp

## **Exclusive Discount for Corporate Orders**

| Discount Period                      | Quantity (minimum order) |                               |  |
|--------------------------------------|--------------------------|-------------------------------|--|
| From now until 28 July 2023          | 30 boxes and above       | 35%*                          |  |
| 29 July – 28 August 2023             | 30 boxes and above       | 30%*                          |  |
| 29 August – 29 September 2023        | 30 boxes and above       | 25%*                          |  |
| From now until 29 September 2023     | 500 boxes and above      | 40%*                          |  |
| *not applicable for Moonlit Pavilion |                          |                               |  |
|                                      | Quantity                 | Price                         |  |
| Corporate Logo Customisation         | 30 boxes – 99 boxes      | \$200 nett                    |  |
|                                      | 100 boxes and above      | Complimentary                 |  |
|                                      | Quantity                 | Price                         |  |
| Delivery —                           | 1 box – 49 boxes         | \$30 nett to first location   |  |
|                                      | 50 boxes and above       | Complimentary to one location |  |