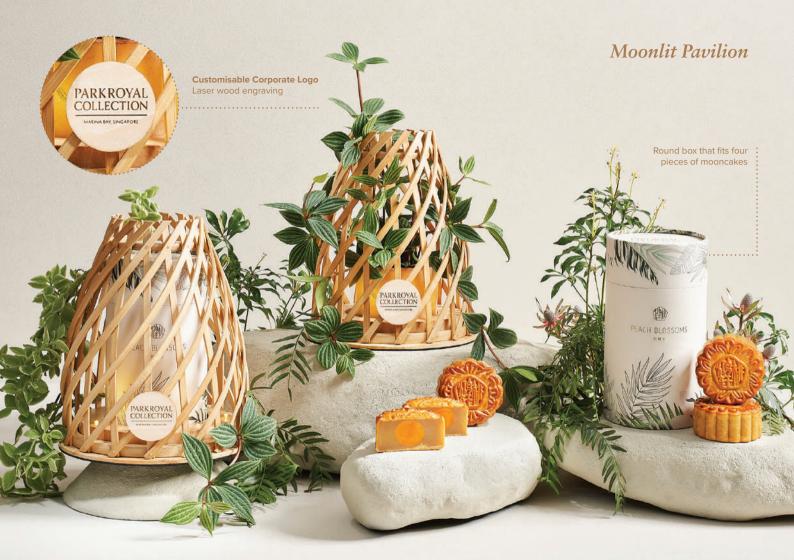

These exquisite handcrafted delicacies are available in sets of four in our Celestial Chest, which turns into a watch or accessory box, and for those looking for a luxurious and extravagant gift set, our new limited-edition Moonlit Pavilion, which can be refreshed as a bedside lamp

— adding a touch of elegance to your room, ticks all the boxes.