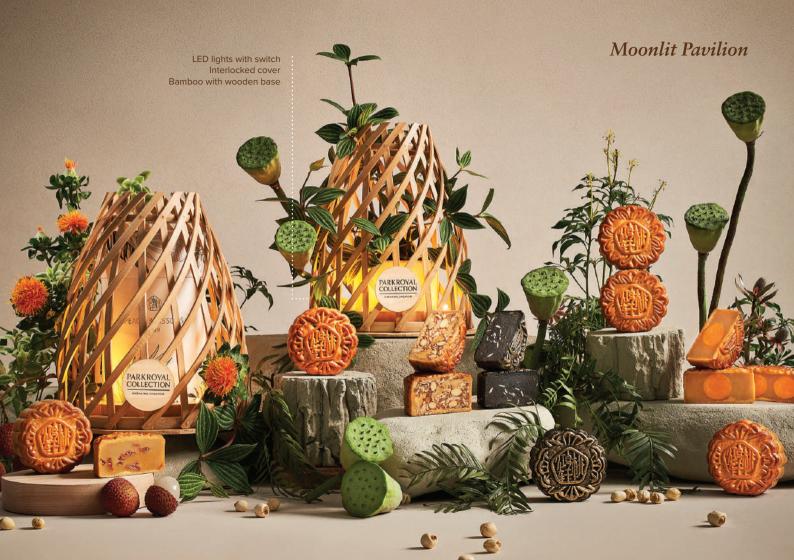

These exquisite handcrafted delicacies are available in sets of four in our Celestial Chest, which turns into a watch or accessory box, and for those looking for a luxurious and extravagant gift set, our new limited-edition Moonlit Pavilion, which can be refreshed as a bedside lamp

— adding a touch of elegance to your room, ticks all the boxes.