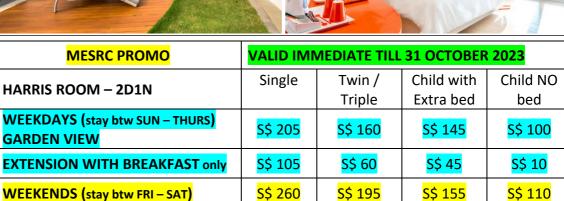

## \*\* RATE QUOTED IS BASED ON PER PERSON \*\*

S\$ 80

S\$ 145

<mark>S\$ 45</mark>

S\$ 10

Above rate quoted is net, inclusive all taxes and the following:

Room with buffet breakfast at Harris Café

**EXTENSION WITH BREAKFAST only** 

- 1 x SET lunch or dinner per pax (per stay) Weekday only
- 1 x Garden BBQ dinner on Friday OR Surf & Turf Live BBQ Dinner on Saturday only
- 1 x Boat excursion for 2 pax only per room for 15 mins (Advance booking required)
- 1 x Archery (18 arrows) OR mini golf per pax (Advance booking required upon c/in)
- Welcome drink upon arrival & Complimentary Wi-Fi in room and public area
- 2 way ferry ticket with all taxes from Spore BTC Spore
- Complimentary 2 way pick-up/drop-off from BTC ferry terminal to hotel (fixed shuttle)

<u>BONUS =></u> Complimentary upgrade to **SEA VIEW** room on Weekdays (Sun – Thurs) (Free Upgrade is Subject to availability)

For enquiries and reservation, kindly contact us at :

**EXPERIENCE NEW ASIA (TA No: 02435)** 