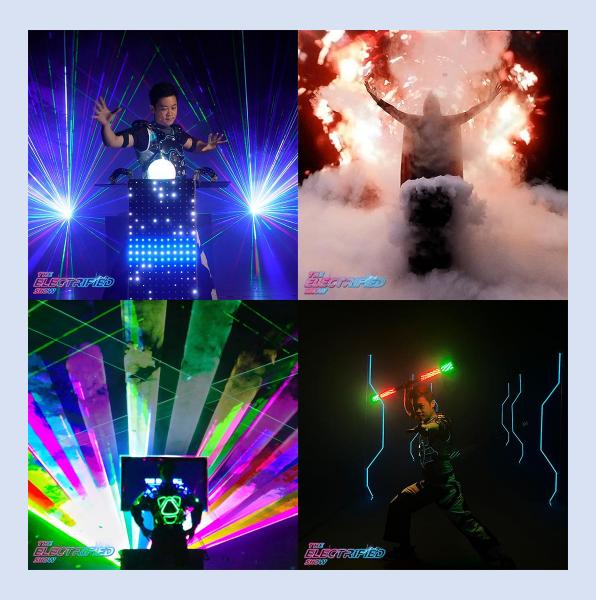

This coming June, Science Centre proudly presents our FIRST EVER STEM+ special effects production, **The Electrified Show**!

Experience a fantasy world of high-tech magic and mysteries as we take you on an exhilarating journey through time and dimension. Be dazzled by a showcase of mindblowing lights, lasers, robotics and spectacular special effects that is sure to leave you in awe 🗱