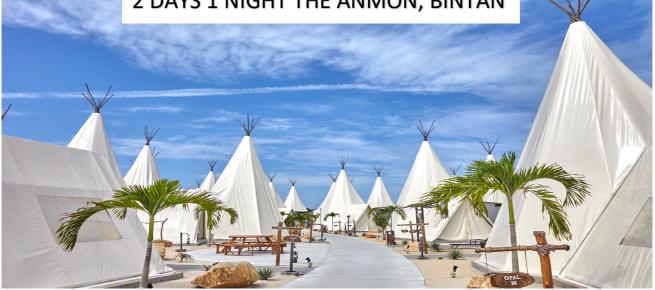

## 2 DAYS 1 NIGHT THE ANMON, BINTAN

| DELUXE GLAMP TENT (45 sqm)           | TWIN<br>(Rate per pax) | TRIPLE<br>(Rate per pax) | QUAD<br>(Rate per pax) | Child w/Bed<br>(Rate per pax) |
|--------------------------------------|------------------------|--------------------------|------------------------|-------------------------------|
| WEEKDAYS (Stay between Sun to Thurs) | S\$ 205 net            | S\$ 195 net              | S\$ 185 net            | S\$ 145 net                   |
| WEEKENDS (FRIDAYS)                   | S\$ 225 net            | S\$ 210 net              | S\$ 200 net            | S\$ 145 net                   |
| WEEKENDS (SATURDAYS)                 | S\$ 245 net            | S\$ 220 net              | S\$ 210 net            | S\$ 145 net                   |
|                                      |                        |                          |                        |                               |
| EXTENSION (Between Sun to Thurs)     | S\$ 110 net            | S\$ 95 net               | S\$ 90 net             | S\$ 65 net                    |
| EXTENSION (FRIDAYS)                  | S\$ 130 net            | S\$ 110 net              | S\$ 100 net            | S\$ 65 net                    |
| EXTENSION (SATURDAYS)                | S\$ 150 net            | S\$ 120 net              | S\$ 110 net            | S\$ 65 net                    |