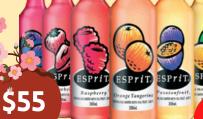

## 300ml x 24 Bottles:

ESPriT.

- Blueberry x 4
- Strawberry x 4
- Raspberry x 4
- **Orange Tangerine x 4**
- Passion Fruit x4
- Lemon Lime x 4

- Arabian Jasmine Ice Green Tea x 4
- Lady Lavender Ice Green Tea x 4
- Lemon & Lime Ice Black Tea x 4
- Rose French Vanilla Ice Green Tea x 4
- Royal English Ice Black Tea x 4
- White Peach Ice Black Tea x 4