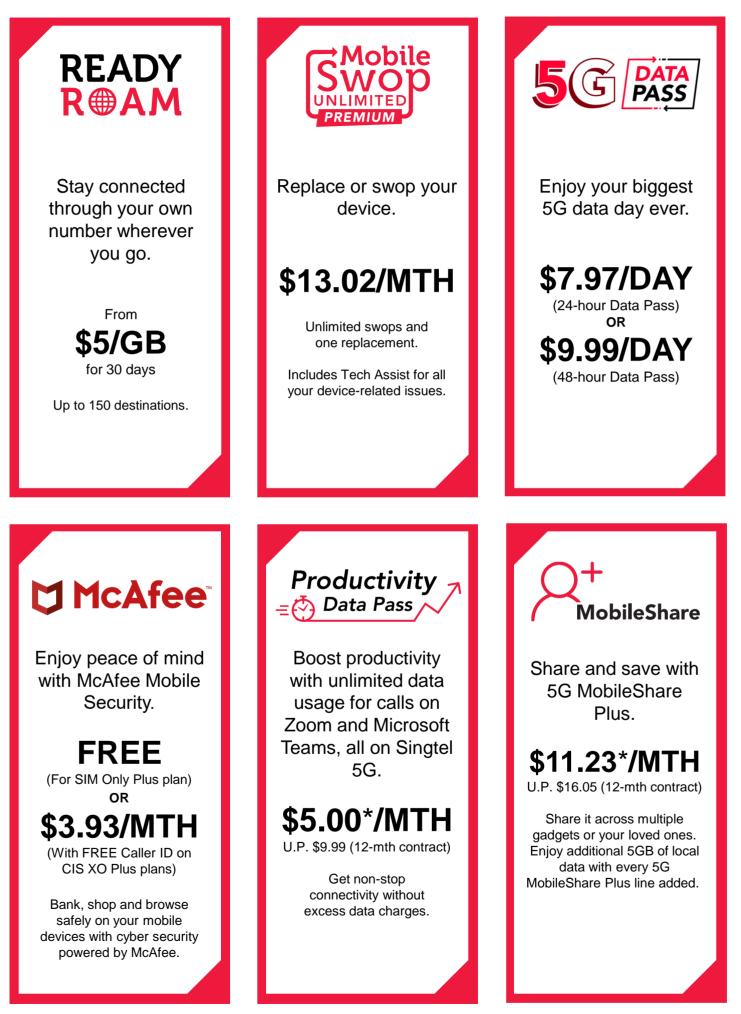

mpanies participating in Singtel CIS. Please present your Staff Pass and NRIC at all Singtel Retail Shops and Selected Singtel Exclusive Retailers. For Singtel Online CIS Shop, please upload electronic copies of your Staff Pass and NRIC before checking out. A CIS subscriber is allowed to register a maximum of 3 lines with their NRIC. **CIS SIM Only Plus:** Free data, talktime, SMS and Caller ID are valid for 12 months. Visit www.singtel.com/cis for more details. Other terms and conditions apply. Singtel Mobile reserves the right to amend terms and conditions without prior notice.

### CIS SIM ONLY PLUS 55

FREE 5G ACCESS 1500 MINS 1500 SMS FREE CALLER ID 12-MONTH CONTRACT

90GB DATA

LIMITED TIME PROMO: FREE 30GB for first 6 mths

**\$45.42**/MTH U.P. \$55.51

## **VALUE-ADDED SERVICES**



## FREQUENTLY-ASKED QUESTIONS

#### 1. How do I apply for a line under Singtel CIS?

You can sign up at any Singtel Retail Shop, Singtel Exclusive Retailer, Online CIS Shop or call 1609. Kindly bring along:

| NATIONALITY                                    | DOCUMENTS REQUIRED                                                                                                                                                                                                                                                                        |
|------------------------------------------------|-------------------------------------------------------------------------------------------------------------------------------------------------------------------------------------------------------------