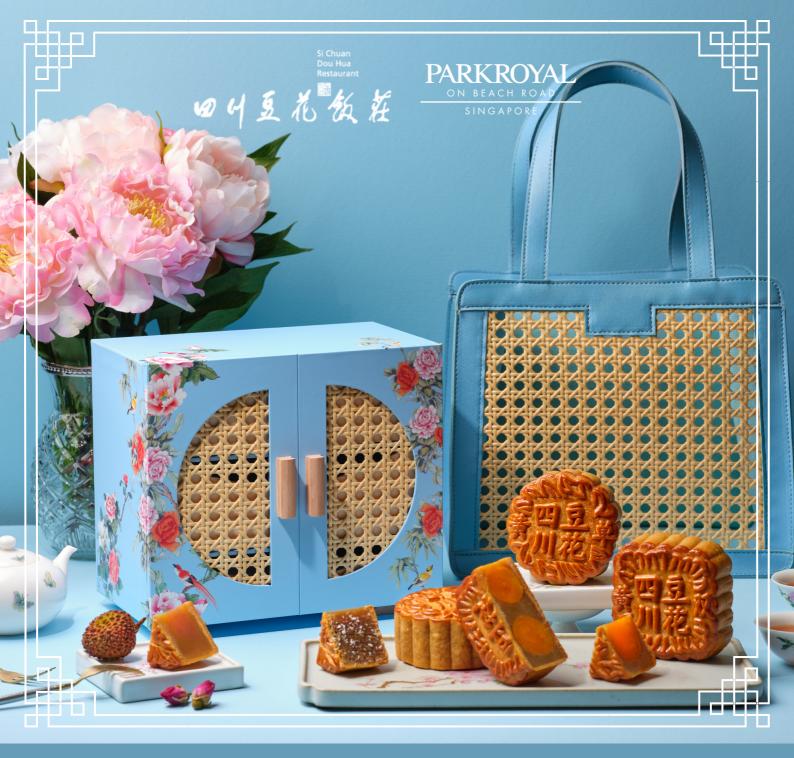

| Flavours                              | Per Piece | Box of 2 | Box of 4 |
|---------------------------------------|-----------|----------|----------|
| White Lotus Seed Paste w/ Single Yolk | \$18.5    | \$36     | \$72     |
| White Lotus Seed Paste w/ Double Yolk | \$19.5    | \$38     | \$75     |
| Nyonya Brown Sugar                    | \$17.5    | \$35     | \$69     |
| Lychee Paste with Rose                | \$17.5    | \$35     | \$69     |
| Four Treasures                        |           |          | \$73     |

Prices are subject to 7% GST | All mooncakes are halal and low in sugar Every box comes with a carrier and a S\$20 Si Chuan Dou Hua Dining Voucher Every box of 4 mooncakes comes with a piece of tea cake