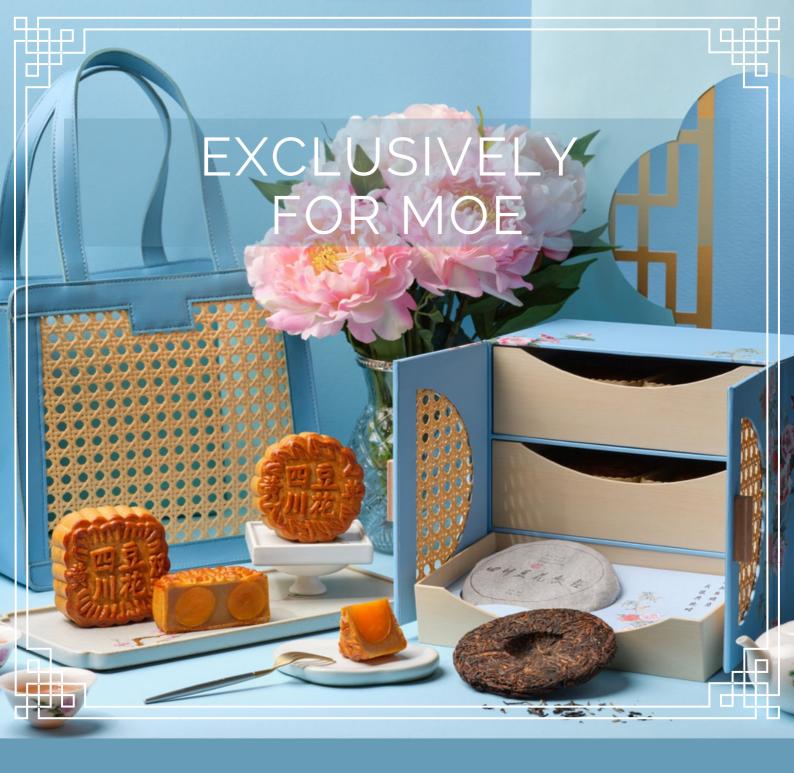

| Flavours                              | Per Piece | Box of 2 | Box of 4 |
|---------------------------------------|-----------|----------|----------|
| White Lotus Seed Paste w/ Single Yolk | \$18.5    | \$36     | \$72     |
| White Lotus Seed Paste w/ Double Yolk | \$19.5    | \$38     | \$75     |
| Nyonya Brown Sugar                    | \$17.5    | \$35     | \$69     |
| Lychee Paste with Rose                | \$17.5    | \$35     | \$69     |
| Four Treasures                        |           |          | \$73     |

Prices are subject to 7% GST | All mooncakes are halal and low in sugar Every box comes with a carrier and a S\$20 Si Chuan Dou Hua Dining Voucher Every box of 4 mooncakes comes with a piece of tea cake