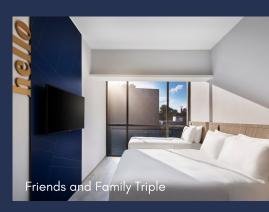

| Room Category                | Room Size | Room Rate Per Night |           |
|------------------------------|-----------|---------------------|-----------|
|                              | (sqm)     | Mon - Thu           | Fri - Sun |
| Deluxe                       | 15        | S\$188              | S\$218    |
| Friends and Family Triple    | 20        | S\$258              | S\$288    |
| Friends and Family Quadruple | 30        | S\$338              | S\$388    |