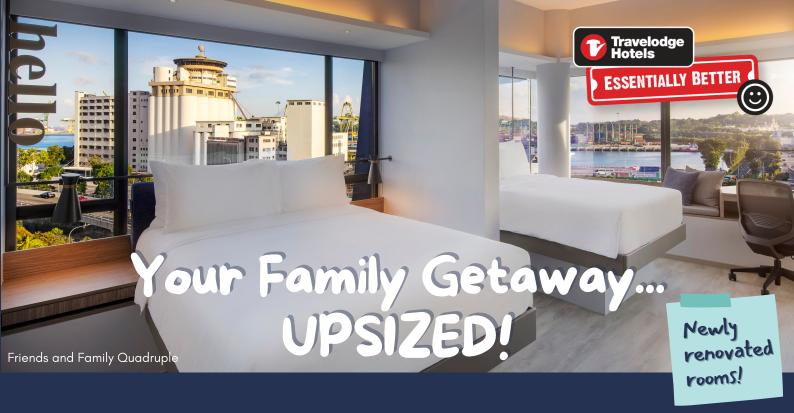

| Room Category                | Room Size | Room Rate Per Night |           |
|------------------------------|-----------|---------------------|-----------|
|                              | (sqm)     | Mon - Thu           | Fri - Sun |
| Deluxe                       | 15        | S\$188              | S\$218    |
| Friends and Family Triple    | 20        | S\$258              | S\$288    |
| Friends and Family Quadruple | 30        | S\$338              | S\$388    |