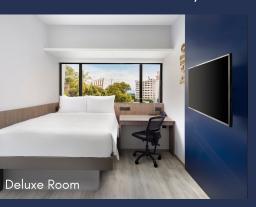

| Room Category                | Room Size | Room Rate Per Night |           |
|------------------------------|-----------|---------------------|-----------|
|                              | (sqm)     | Mon - Thu           | Fri - Sun |
| Deluxe                       | 15        | S\$188              | S\$218    |
| Friends and Family Triple    | 20        | S\$258              | S\$288    |
| Friends and Family Quadruple | 30        | S\$338              | S\$388    |