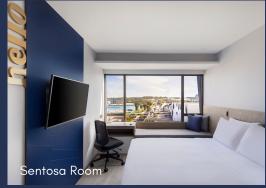

| Room Category                | Room Size | Room Rate Per Night |           |
|------------------------------|-----------|---------------------|-----------|
|                              | (sqm)     | Mon - Thu           | Fri - Sun |
| Deluxe                       | 15        | S\$188              | S\$218    |
| Friends and Family Triple    | 20        | S\$258              | S\$288    |
| Friends and Family Quadruple | 30        | S\$338              | S\$388    |