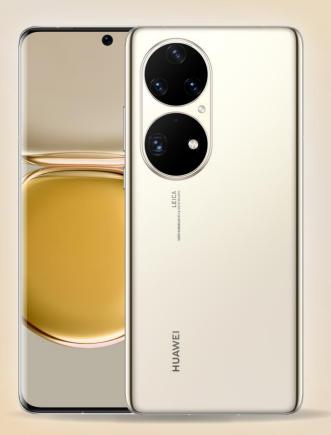

## Make every moment legendary

## **HUAWEI** P50 PRO

HUAWEI P50 Pro

STARHUB

**CIS OFFER** 

Scan the QR Code or click <u>here</u> to sign up for Mobile+ 2-year plans. Remember to verify your CIS privileges by entering MOE access code DWLU96

The Huawei P50 Pro does not come installed with Google Mobile Services. For download of apps, please visit Huawei App Gallery. \*T&Cs Apply. While stocks last.

STARHUB