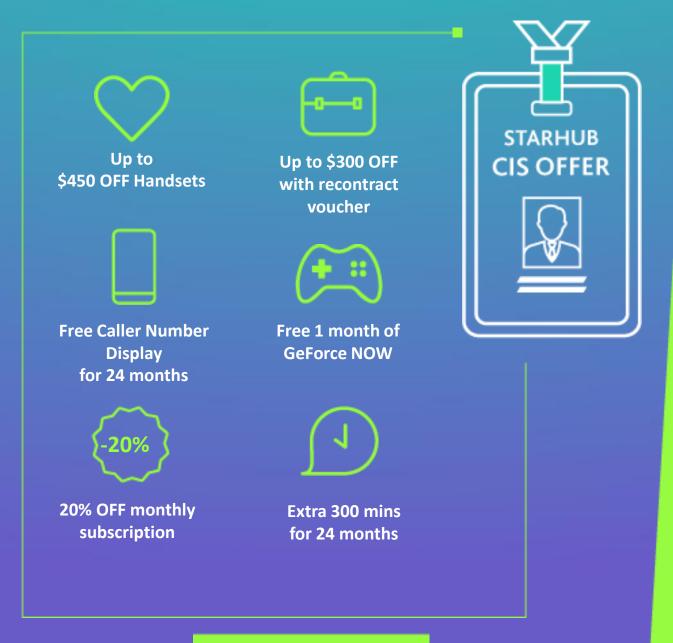

#### FIND OUT MORE!

Remember to verify your CIS privileges by entering MOE access code DWLU96

#### STARHUB

To claim your 1-month FREE GeForce NOW, go to MyStarHub Aoo -> Rewards

Period: 19 Feb to 11 Mar 2022

#### Get the best SIM Only deal in town!

Plus, enjoy unmatched download speeds on Singapore's best mobile network. Sign up for a new line now!

Now comes Free 1-month of GeForce NOW!

### + Unlimited talktime,

**FREE Caller Number Display and 1,000 SMS** 

Sign up at CIS Online Store and enjoy FREE delivery!

#### Remember to verify your CIS privileges by entering MOE access code DWLU96

Scan the QR Code or click <u>here</u> to sign up for Mobile+ 2-year plans. Scan the QR code or click <u>here</u> to sign up for CIS 4G SIM Only plans.