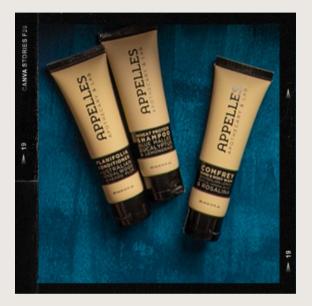

## A Gift From Us To You

Exclusively for MOE Employees

Receive a complimentary APPELLES Bath Set\* with any purchase.

The 3-piece set includes:

- Wheat Protein Shampoo (30ml)
- Planifolia Conditioner (30ml)
- Comfrey Hand & Body Wash (30ml)