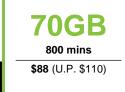

## Enjoy up to 110GB and FREE 300 mins monthly

Samsung Galaxy Note10+

OPPO Reno3 Pro

iPhone 11 Pro

iPhone 11

HUAWEI P40

iPhone 11 Pro Max

Take your pick from any #hellochange 2-year plan and enjoy monthly subscription discounts on up to 4 lines.

Plans featured are inclusive of extra 10GB and 300 mins monthly. Typical Download Speed Range for StarHub Mobile Plans: 40-380Mbps