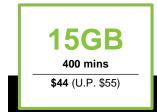

## Enjoy up to 110GB and FREE 300 mins monthly

Samsung Galaxy Note10+

OPPO Reno3 Pro

iPhone 11 Pro

iPhone 11

HUAWEI P40

iPhone 11 Pro Max

Take your pick from any #hellochange 2-year plan and enjoy monthly subscription discounts on up to 4 lines.

Plans featured are inclusive of extra 10GB and 300 mins monthly. Typical Download Speed Range for StarHub Mobile Plans: 40-380Mbps