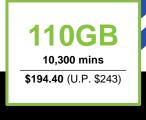

## Enjoy up to 110GB and FREE 300 mins monthly

Samsung Galaxy Note10+

OPPO Reno3 Pro

iPhone 11 Pro

iPhone 11

HUAWEI P40

iPhone 11 Pro Max

Take your pick from any #hellochange 2-year plan and enjoy monthly subscription discounts on up to 4 lines.

Plans featured are inclusive of extra 10GB and 300 mins monthly. Typical Download Speed Range for StarHub Mobile Plans: 40-380Mbps